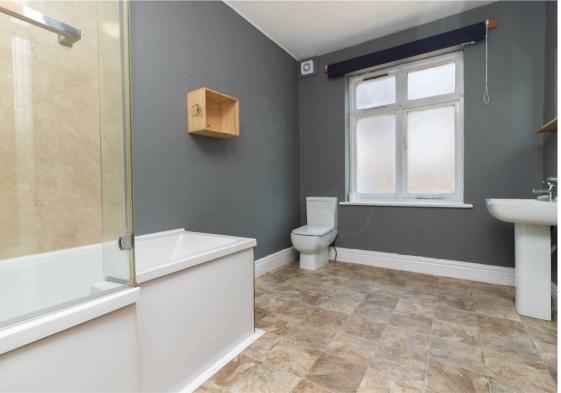

Internally the property briefly comprises:- entrance hallway, modern three piece bathroom WC, two good sized bedrooms; the main with a bay window and feature fireplace, spacious lounge with feature fireplace, dining kitchen with fitted wall and floor units and integrated oven and hob, and there is also a handy utility room. The property benefits from gas central heating and ample storage. Externally there is a garden and driveway to the front, providing off-street parking. There is also a garden to the rear with a patio area.