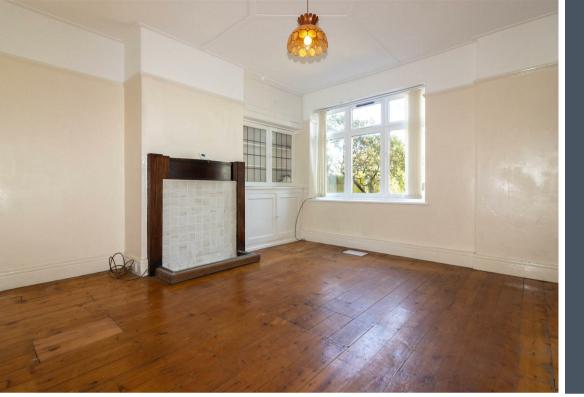

Internally the property briefly comprises:- entrance hallway, modern three piece bathroom WC, two good sized bedrooms; the main with a bay window and feature fireplace, spacious lounge with feature fireplace, dining kitchen with fitted wall and floor units and integrated oven and hob, and there is also a handy utility room. The property benefits from gas central heating and ample storage. Externally there is a garden and driveway to the front, providing off-street parking. There is also a garden to the rear with a patio area.