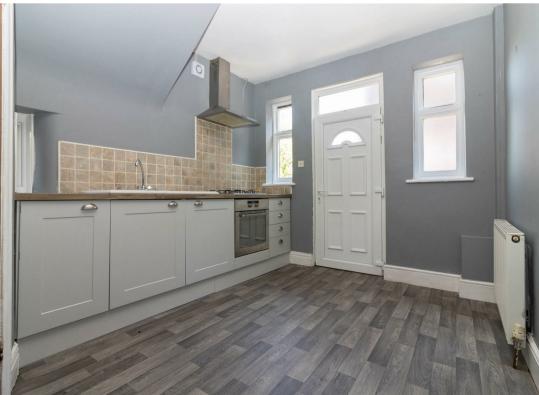

Internally the property briefly comprises:- entrance hallway, modern three piece bathroom WC, two good sized bedrooms; the main with a bay window and feature fireplace, spacious lounge with feature fireplace, dining kitchen with fitted wall and floor units and integrated oven and hob, and there is also a handy utility room. The property benefits from gas central heating and ample storage. Externally there is a garden and driveway to the front, providing off-street parking. There is also a garden to the rear with a patio area.