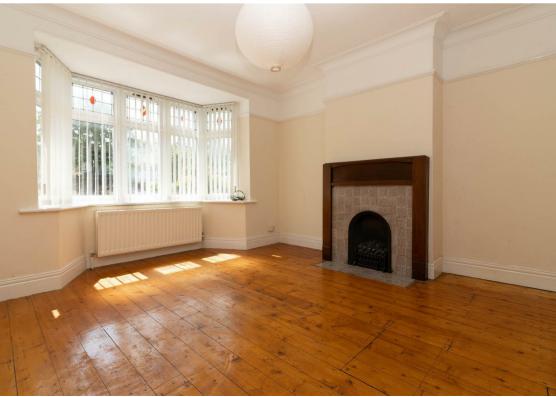

Internally the property briefly comprises:- entrance hallway, modern three piece bathroom WC, two good sized bedrooms; the main with a bay window and feature fireplace, spacious lounge with feature fireplace, dining kitchen with fitted wall and floor units and integrated oven and hob, and there is also a handy utility room. The property benefits from gas central heating and ample storage. Externally there is a garden and driveway to the front, providing off-street parking. There is also a garden to the rear with a patio area.