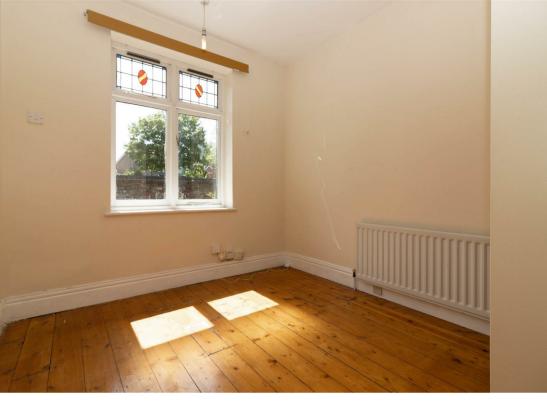

Internally the property briefly comprises:- entrance hallway, modern three piece bathroom WC, two good sized bedrooms; the main with a bay window and feature fireplace, spacious lounge with feature fireplace, dining kitchen with fitted wall and floor units and integrated oven and hob, and there is also a handy utility room. The property benefits from gas central heating and ample storage. Externally there is a garden and driveway to the front, providing off-street parking. There is also a garden to the rear with a patio area.