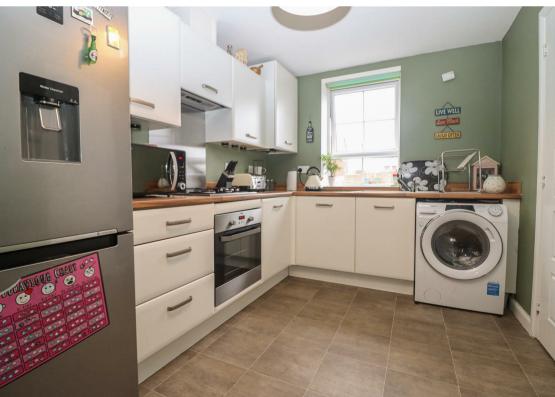

THREE BEDROOMS | TERRACED FAMILY HOME | EN SUITE | TWO ALLOCATED PARKING BAYS

Jan Forster Estates present this stunning terraced three bedroom home on the ever desirable Rowan Way in Blakelaw.

The accommodation which is still very new briefly comprises:entrance hallway with storage and ground floor WC, breakfasting kitchen with floor and wall units with integrated cooker/hob, lounge with under stair storage and French doors leading to the rear garden. Off the landing to the first floor there are three good sized bedrooms; bedroom one benefitting from an en suite and there is also a modern three piece family bathroom.

Lounge 14'11" x 15'3" (4.57 x 4.66)

Kitchen 12'3" x 8'0" (3.74 x 2.44)

Bedroom One 12'0" x 8'5" (3.67 x 2.57)

Bedroom Two 10'2" x 8'6" (3.10 x 2.60)

Bedroom Three 6'5" x 8'10" (1.96 x 2.71)

 Gosforth
 0191 236 2070