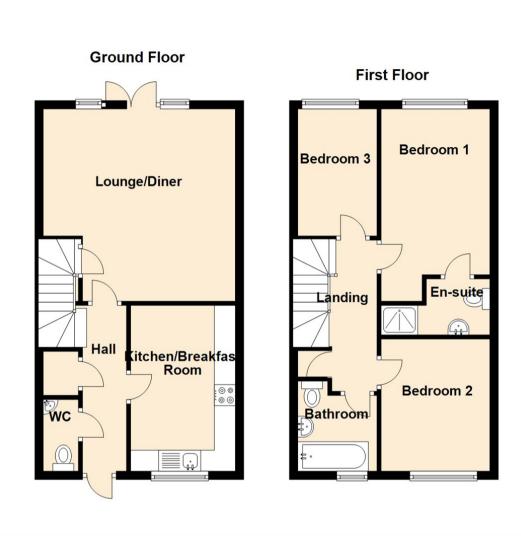

THREE BEDROOMS | TERRACED FAMILY HOME | EN SUITE | TWO ALLOCATED PARKING BAYS

Jan Forster Estates present this stunning terraced three bedroom home on the ever desirable Rowan Way in Blakelaw.

The accommodation which is still very new briefly comprises:entrance hallway with storage and ground floor WC, breakfasting kitchen with floor and wall units with integrated cooker/hob, lounge with under stair storage and French doors leading to the rear garden. Off the landing to the first floor there are three good sized bedrooms; bedroom one benefitting from an en suite and there is also a modern three piece family bathroom.

Lounge 14'11" x 15'3" (4.57 x 4.66)

Kitchen 12'3" x 8'0" (3.74 x 2.44)

Bedroom One 12'0" x 8'5" (3.67 x 2.57)

Bedroom Two 10'2" x 8'6" (3.10 x 2.60)

Bedroom Three 6'5" x 8'10" (1.96 x 2.71)

 Gosforth
 0191 236 2070