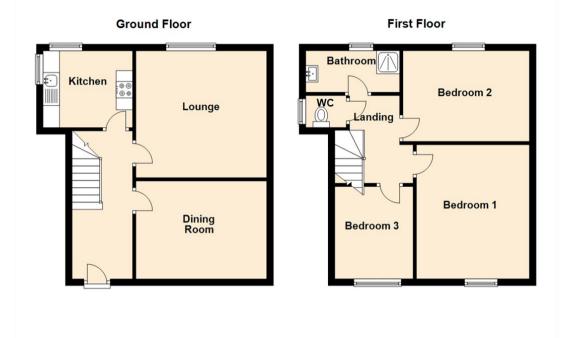

Close to an excellent range of local amenities; within walking distance of the supermarket and gym, and near to transport links, the property will appeal to a variety of buyers.

Internally the property briefly comprises:- entrance hallway, dining room, lounge and kitchen. To the first floor there are three bedrooms a shower room and separate WC. The property benefits from gas central heating and double glazing. Externally there are gardens to the front, rear and side.

www.janforsterestates.com

Lounge 13'0" x 12'5" (3.97 x 3.81)

Kitchen 7'7" x 8'10" (2.33 x 2.70)

Bedroom One 11'3" x 13'1" (3.43 x 4.00)

Bedroom Two 12'2" x 9'2" (3.73 x 2.81)

Bedroom Three 7'10" x 9'2" (2.40 x 2.80)