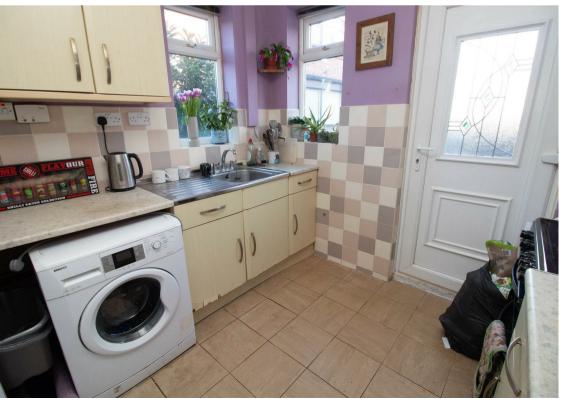

Close to an excellent range of local amenities; within walking distance of the supermarket and gym, and near to transport links, the property will appeal to a variety of buyers.

Internally the property briefly comprises:- entrance hallway, dining room, lounge and kitchen. To the first floor there are three bedrooms a shower room and separate WC. The property benefits from gas central heating and double glazing. Externally there are gardens to the front, rear and side.

www.janforsterestates.com

Lounge 13'0" x 12'5" (3.97 x 3.81)

Kitchen 7'7" x 8'10" (2.33 x 2.70)

Bedroom One 11'3" x 13'1" (3.43 x 4.00)

Bedroom Two 12'2" x 9'2" (3.73 x 2.81)

Bedroom Three 7'10" x 9'2" (2.40 x 2.80)