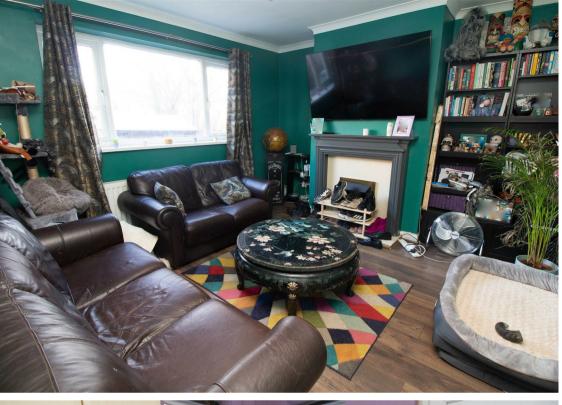

Close to an excellent range of local amenities; within walking distance of the supermarket and gym, and near to transport links, the property will appeal to a variety of buyers.

Internally the property briefly comprises:- entrance hallway, dining room, lounge and kitchen. To the first floor there are three bedrooms a shower room and separate WC. The property benefits from gas central heating and double glazing. Externally there are gardens to the front, rear and side.

www.janforsterestates.com

Lounge 13'0" x 12'5" (3.97 x 3.81)

Kitchen 7'7" x 8'10" (2.33 x 2.70)

Bedroom One 11'3" x 13'1" (3.43 x 4.00)

Bedroom Two 12'2" x 9'2" (3.73 x 2.81)

Bedroom Three 7'10" x 9'2" (2.40 x 2.80)