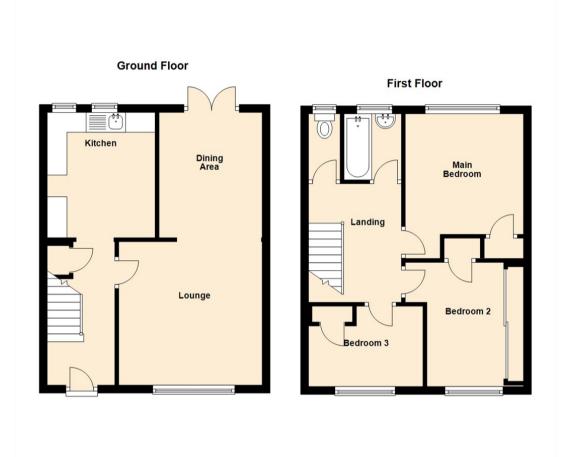

www.janforsterestates.com

Lounge 11'10" x 11'10" (3.63 x 3.63)

Dining Area 10'4" x 8'6" (3.17 x 2.61)

Kitchen 10'4" x 8'11" (3.17 x 2.73)

Main Bedroom 12'0" x 9'9" (3.66 x 2.99)

Bedroom Two 10'3" x 8'0" (3.14 x 2.44)

Bedroom Three 6'7" x 9'6" (2.03 x 2.90)

 Gosforth
 0191 236 2070

 Newcastle
 0191 284 4050

 High Heaton
 0191 270 1122

 Tynemouth
 0191 257 2000

 Low Fell
 0191 487 0800

 Property Management Centre
 0191 236 2680