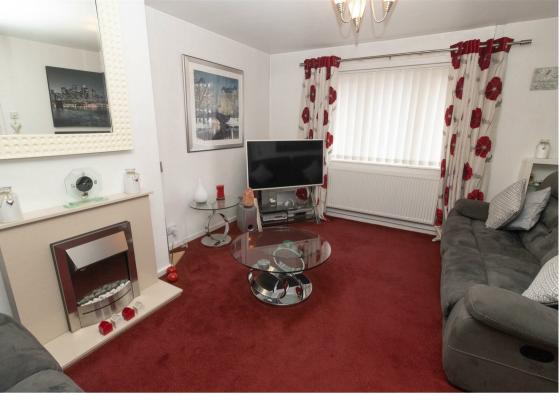

www.janforsterestates.com

Lounge 11'10" x 11'10" (3.63 x 3.63)

Dining Area 10'4" x 8'6" (3.17 x 2.61)

Kitchen 10'4" x 8'11" (3.17 x 2.73)

Main Bedroom 12'0" x 9'9" (3.66 x 2.99)

Bedroom Two 10'3" x 8'0" (3.14 x 2.44)