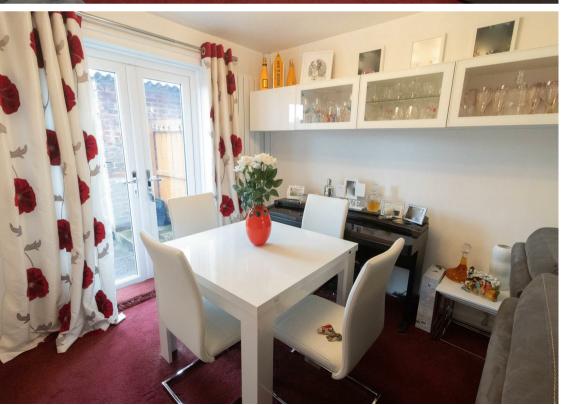

www.janforsterestates.com

Lounge 11'10" x 11'10" (3.63 x 3.63)

Dining Area 10'4" x 8'6" (3.17 x 2.61)

Kitchen 10'4" x 8'11" (3.17 x 2.73)

Main Bedroom 12'0" x 9'9" (3.66 x 2.99)

Bedroom Two 10'3" x 8'0" (3.14 x 2.44)