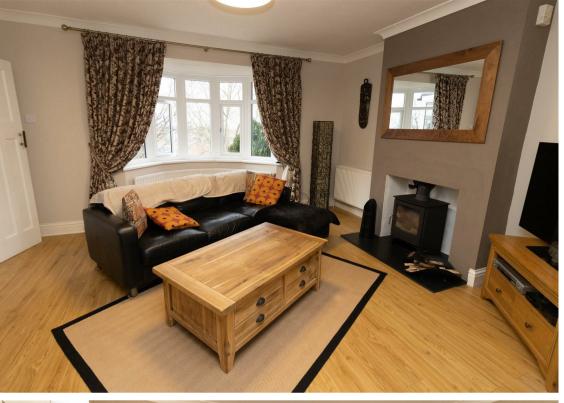

Internally the well presented property briefly comprises to the ground floor:- porch, lounge with bow window feature solid fuel burner, bright and airy dining room with French doors to the rear garden, kitchen with fitted units and integrated oven and hob, a handy utility room and downstairs WC. To the first floor there are three bedrooms; bedroom one with a bow window and shower, and there is also a modern family bathroom and snug area. The property further benefits from gas central heating and double glazing. Externally there are gardens to the front and rear with garage in a separate block.

www.janforsterestates.com

Lounge 12'8" x 14'11" (3.88 x 4.56)

Dining Room 12'9" x 18'6" (3.90 x 5.66)

Kitchen 11'11" x 10'6" (3.64 x 3.22)

Utility Room 4'3" x 7'3" (1.31 x 2.21)

Bedroom One 12'11" x 13'10" (3.94 x 4.24)