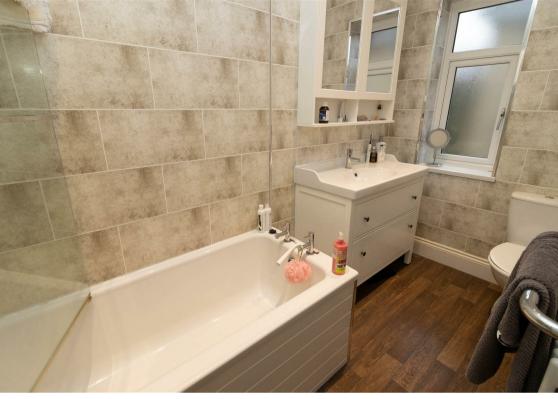

Internally the well presented property briefly comprises to the ground floor:- porch, lounge with bow window feature solid fuel burner, bright and airy dining room with French doors to the rear garden, kitchen with fitted units and integrated oven and hob, a handy utility room and downstairs WC. To the first floor there are three bedrooms; bedroom one with a bow window and shower, and there is also a modern family bathroom and snug area. The property further benefits from gas central heating and double glazing. Externally there are gardens to the front and rear with garage in a separate block.