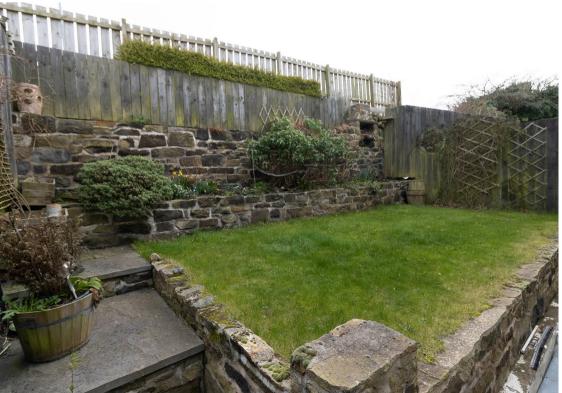

Internally the well presented property briefly comprises to the ground floor:- porch, lounge with bow window feature solid fuel burner, bright and airy dining room with French doors to the rear garden, kitchen with fitted units and integrated oven and hob, a handy utility room and downstairs WC. To the first floor there are three bedrooms; bedroom one with a bow window and shower, and there is also a modern family bathroom and snug area. The property further benefits from gas central heating and double glazing. Externally there are gardens to the front and rear with garage in a separate block.