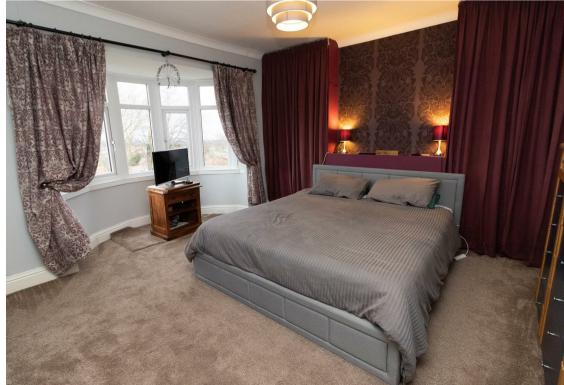

Internally the well presented property briefly comprises to the ground floor:- porch, lounge with bow window feature solid fuel burner, bright and airy dining room with French doors to the rear garden, kitchen with fitted units and integrated oven and hob, a handy utility room and downstairs WC. To the first floor there are three bedrooms; bedroom one with a bow window and shower, and there is also a modern family bathroom and snug area. The property further benefits from gas central heating and double glazing. Externally there are gardens to the front and rear with garage in a separate block.

www.janforsterestates.com

Lounge 12'8" x 14'11" (3.88 x 4.56)

Dining Room 12'9" x 18'6" (3.90 x 5.66)

Kitchen 11'11" x 10'6" (3.64 x 3.22)

Utility Room 4'3" x 7'3" (1.31 x 2.21)

Bedroom One 12'11" x 13'10" (3.94 x 4.24)