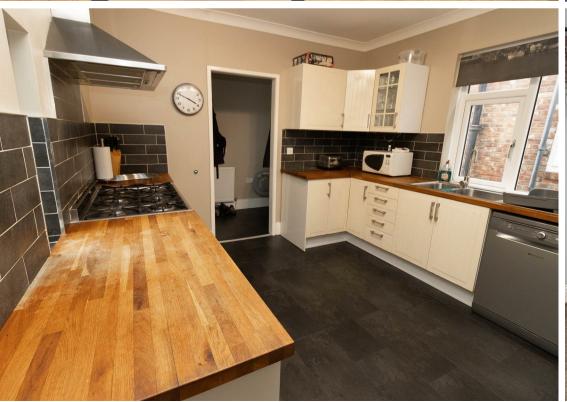

Internally the well presented property briefly comprises to the ground floor:- porch, lounge with bow window feature solid fuel burner, bright and airy dining room with French doors to the rear garden, kitchen with fitted units and integrated oven and hob, a handy utility room and downstairs WC. To the first floor there are three bedrooms; bedroom one with a bow window and shower, and there is also a modern family bathroom and snug area. The property further benefits from gas central heating and double glazing. Externally there are gardens to the front and rear with garage in a separate block.

www.janforsterestates.com

Lounge 12'8" x 14'11" (3.88 x 4.56)

Dining Room 12'9" x 18'6" (3.90 x 5.66)

Kitchen 11'11" x 10'6" (3.64 x 3.22)

Utility Room 4'3" x 7'3" (1.31 x 2.21)

Bedroom One 12'11" x 13'10" (3.94 x 4.24)