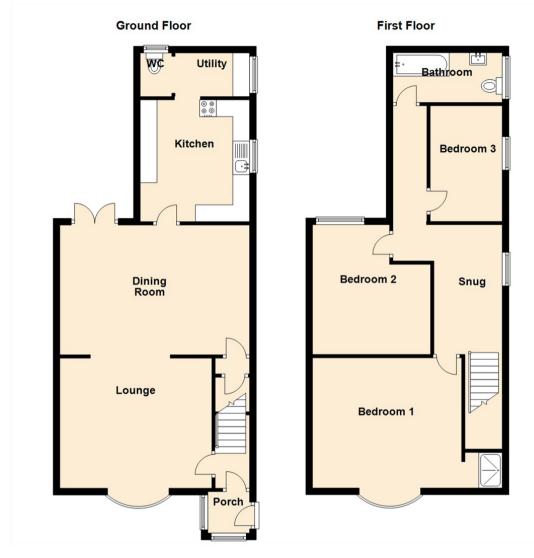

Internally the well presented property briefly comprises to the ground floor:- porch, lounge with bow window feature solid fuel burner, bright and airy dining room with French doors to the rear garden, kitchen with fitted units and integrated oven and hob, a handy utility room and downstairs WC. To the first floor there are three bedrooms; bedroom one with a bow window and shower, and there is also a modern family bathroom and snug area. The property further benefits from gas central heating and double glazing. Externally there are gardens to the front and rear with garage in a separate block.

www.janforsterestates.com

Lounge 12'8" x 14'11" (3.88 x 4.56)

Dining Room 12'9" x 18'6" (3.90 x 5.66)

Kitchen 11'11" x 10'6" (3.64 x 3.22)

Utility Room 4'3" x 7'3" (1.31 x 2.21)

Bedroom One 12'11" x 13'10" (3.94 x 4.24)

Bedroom Two 7'2" x 11'3" (2.20 x 3.43)

Bedroom Three 12'5" x 11'4" (3.80 x 3.46)

 Gosforth
 0191 236 2070

 Newcastle
 0191 284 4050

 High Heaton
 0191 270 1122

 Tynemouth
 0191 257 2000

 Low Fell
 0191 487 0800