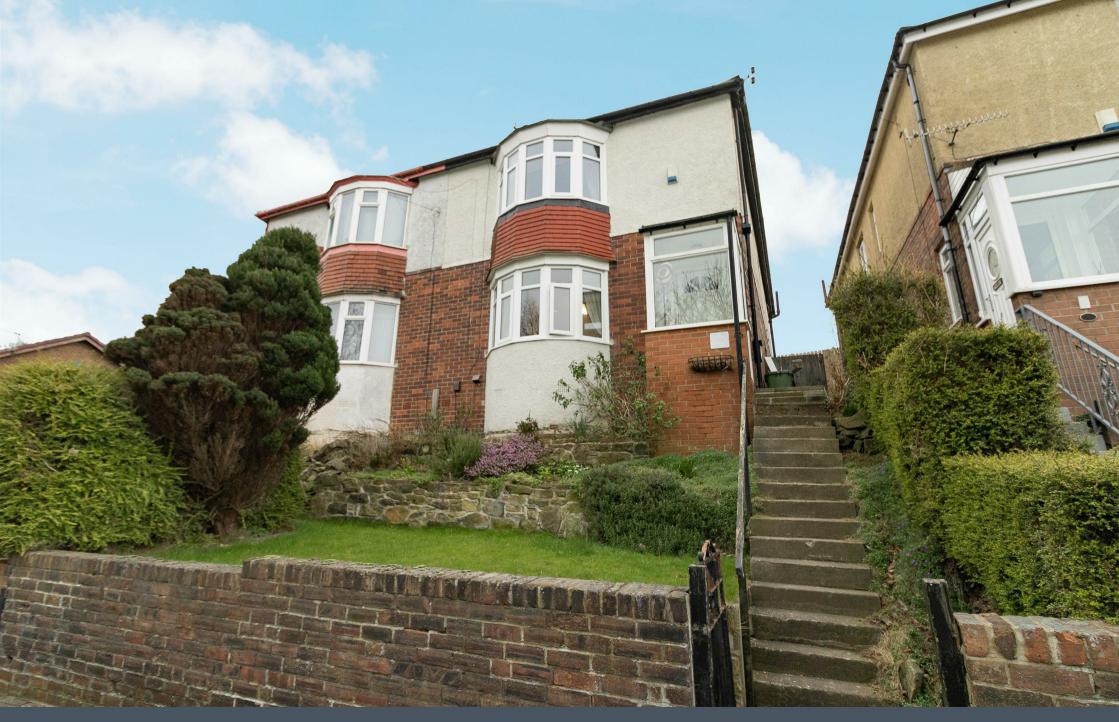

Railton Gardens

Gateshead | NE9 6RB Offers over £190,000

1

- Leasehold Property
- Popular Location
- Three Bedrooms
- No Upper Chain
- Council Tax Band \*B\*

- Semi Detached
- Spacious Living
- Garage in a Separate Block
- Local Amenities Nearby
- Viewing Recommended

\*\* Video Tour on our YouTube Channel | https://youtu.be/WRMWC1IE8ys \*\*

Offered for sale with no upper chain this spacious three bedroom semi detached property must be viewed. Located within a desirable residential area the property will appeal to a variety of buyers. Close a wide range of amenities and transport links, early viewings come highly recommended.

Internally the well presented property briefly comprises to the ground floor:- porch, lounge with bow window feature solid fuel burner, bright and airy dining room with French doors to the rear garden, kitchen with fitted units and integrated oven and hob, a handy utility room and downstairs WC. To the first floor there are three bedrooms; bedroom one with a bow window and shower, and there is also a modern family bathroom and snug area. The property further benefits from gas central heating and double glazing. Externally there are gardens to the front and rear with garage in a separate block.