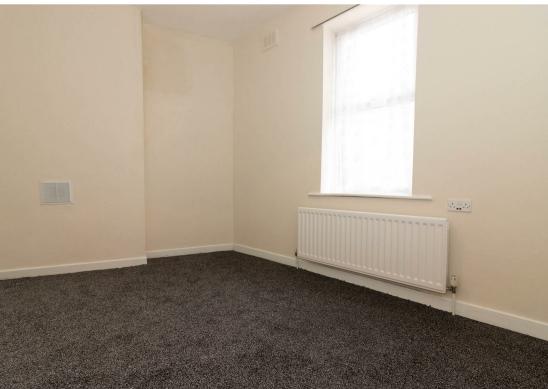

The accommodation briefly comprises:- entrance hall, lounge with storage cupboard, kitchen with fitted wall and floor units, two good sized bedrooms and a three piece bathroom WC. Externally there is a private yard to the rear. The property also boasts gas central heating and double glazing.

Lounge 18'1" x 11'10" (5.52 x 3.62)

Kitchen 11'6" x 13'3" (3.52 x 4.06)

Bedroom One 8'7" x 13'1" (2.64 x 4.00)

Bedroom Two 7'11" x 6'10" (2.43 x 2.10)

| Energy Efficiency Rating                                                                                  |   |                        |           |
|-----------------------------------------------------------------------------------------------------------|---|------------------------|-----------|
|                                                                                                           |   | Current                | Potential |
| Very energy efficient - lower running costs   (92 plus) A   (81-91) B   (69-80) C   (55-68) D   (39-54) E |   | 67                     | 77        |
| (1-20)                                                                                                    | G |                        |           |
| Not energy efficient - higher running costs                                                               |   |                        |           |
| England & Wales                                                                                           |   | U Directiv<br>002/91/E | 2 2       |