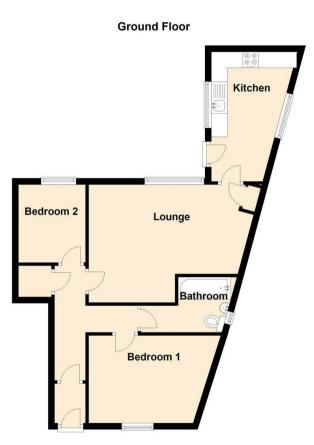

The accommodation briefly comprises:- entrance hall, lounge with storage cupboard, kitchen with fitted wall and floor units, two good sized bedrooms and a three piece bathroom WC. Externally there is a private yard to the rear. The property also boasts gas central heating and double glazing.

Lounge 18'1" x 11'10" (5.52 x 3.62)

Kitchen 11'6" x 13'3" (3.52 x 4.06)

Bedroom One 8'7" x 13'1" (2.64 x 4.00)

Bedroom Two 7'11" x 6'10" (2.43 x 2.10)

| Energy Efficiency Rating                                                                                  |   |                        |           |
|-----------------------------------------------------------------------------------------------------------|---|------------------------|-----------|
|                                                                                                           |   | Current                | Potential |
| Very energy efficient - lower running costs   (92 plus) A   (81-91) B   (69-80) C   (55-68) D   (39-54) E |   | 67                     | 77        |
| (1-20)                                                                                                    | G |                        |           |
| Not energy efficient - higher running costs                                                               |   |                        |           |
| England & Wales                                                                                           |   | U Directiv<br>002/91/E | 2 2       |