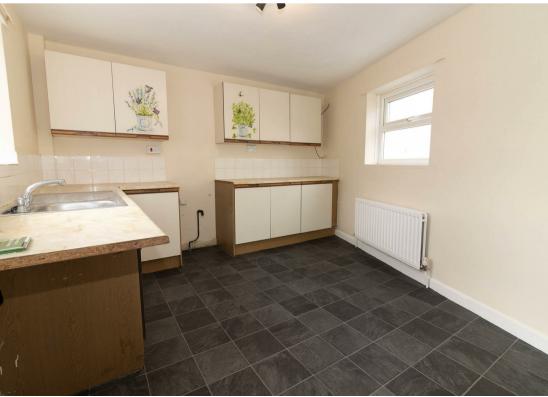

The accommodation briefly comprises:- entrance hall, lounge with storage cupboard, kitchen with fitted wall and floor units, two good sized bedrooms and a three piece bathroom WC. Externally there is a private yard to the rear. The property also boasts gas central heating and double glazing.

Lounge 18'1" x 11'10" (5.52 x 3.62)

Kitchen 11'6" x 13'3" (3.52 x 4.06)

Bedroom One 8'7" x 13'1" (2.64 x 4.00)

Bedroom Two 7'11" x 6'10" (2.43 x 2.10)

| Energy Efficiency Rating                                                                                  |   |                        |           |
|-----------------------------------------------------------------------------------------------------------|---|------------------------|-----------|
|                                                                                                           |   | Current                | Potential |
| Very energy efficient - lower running costs   (92 plus) A   (81-91) B   (69-80) C   (55-68) D   (39-54) E |   | 67                     | 77        |
| (1-20)                                                                                                    | G |                        |           |
| Not energy efficient - higher running costs                                                               |   |                        |           |
| England & Wales                                                                                           |   | U Directiv<br>002/91/E | 2 2       |