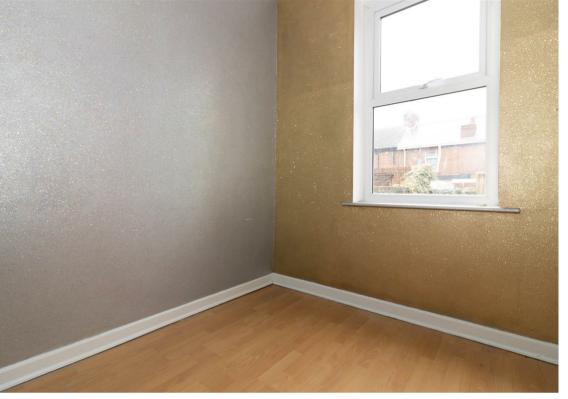

The accommodation briefly comprises:- entrance hall, lounge with storage cupboard, kitchen with fitted wall and floor units, two good sized bedrooms and a three piece bathroom WC. Externally there is a private yard to the rear. The property also boasts gas central heating and double glazing.

Lounge 18'1" x 11'10" (5.52 x 3.62)

Kitchen 11'6" x 13'3" (3.52 x 4.06)

Bedroom One 8'7" x 13'1" (2.64 x 4.00)

Bedroom Two 7'11" x 6'10" (2.43 x 2.10)

| Energy Efficiency Rating                                                                                  |   |                        |           |
|-----------------------------------------------------------------------------------------------------------|---|------------------------|-----------|
|                                                                                                           |   | Current                | Potential |
| Very energy efficient - lower running costs   (92 plus) A   (81-91) B   (69-80) C   (55-68) D   (39-54) E |   | 67                     | 77        |
| (1-20)                                                                                                    | G |                        |           |
| Not energy efficient - higher running costs                                                               |   |                        |           |
| England & Wales                                                                                           |   | U Directiv<br>002/91/E | 2 2       |