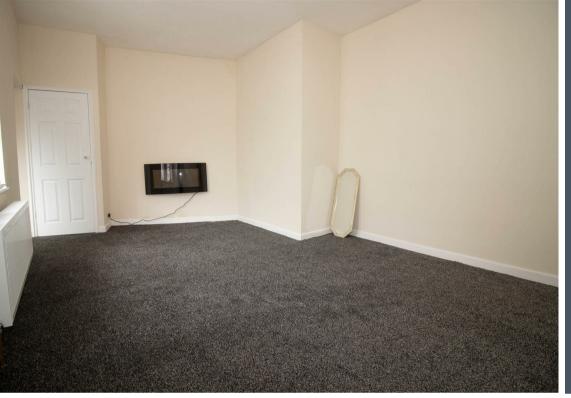

The accommodation briefly comprises:- entrance hall, lounge with storage cupboard, kitchen with fitted wall and floor units, two good sized bedrooms and a three piece bathroom WC. Externally there is a private yard to the rear. The property also boasts gas central heating and double glazing.

Lounge 18'1" x 11'10" (5.52 x 3.62)

Kitchen 11'6" x 13'3" (3.52 x 4.06)

Bedroom One 8'7" x 13'1" (2.64 x 4.00)

Bedroom Two 7'11" x 6'10" (2.43 x 2.10)

| Energy Efficiency Rating                                                                                  |   |                        |           |
|-----------------------------------------------------------------------------------------------------------|---|------------------------|-----------|
|                                                                                                           |   | Current                | Potential |
| Very energy efficient - lower running costs   (92 plus) A   (81-91) B   (69-80) C   (55-68) D   (39-54) E |   | 67                     | 77        |
| (1-20)                                                                                                    | G |                        |           |
| Not energy efficient - higher running costs                                                               |   |                        |           |
| England & Wales                                                                                           |   | U Directiv<br>002/91/E | 2 2       |