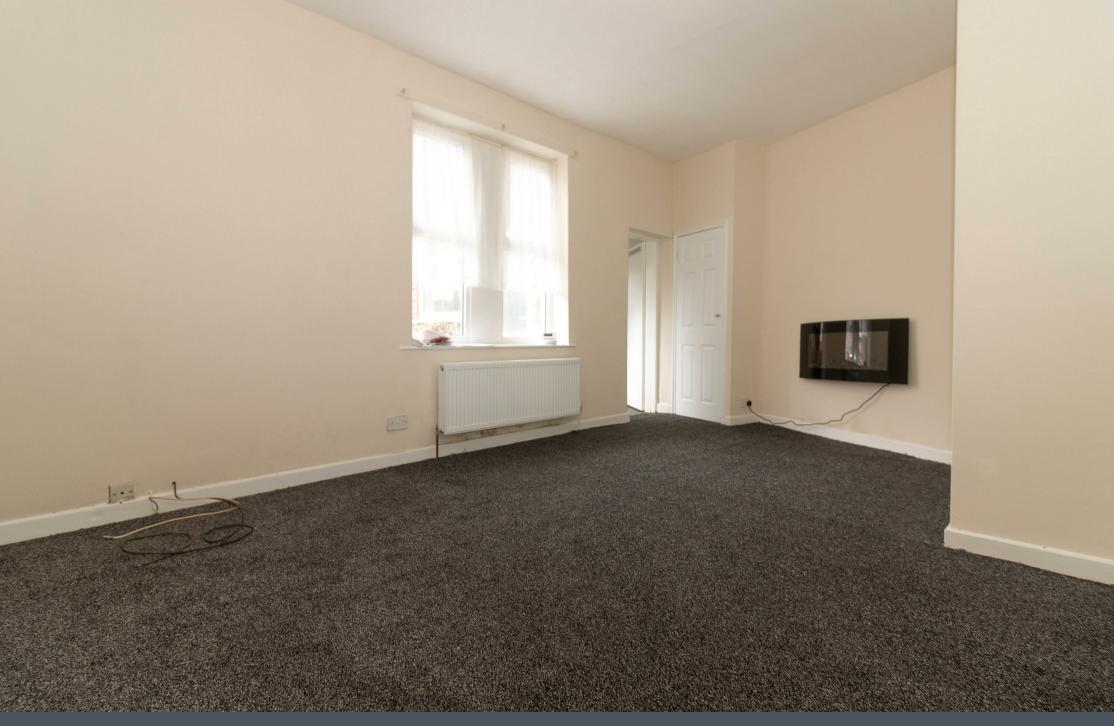

The accommodation briefly comprises:- entrance hall, lounge with storage cupboard, kitchen with fitted wall and floor units, two good sized bedrooms and a three piece bathroom WC. Externally there is a private yard to the rear. The property also boasts gas central heating and double glazing.

Lounge 18'1" x 11'10" (5.52 x 3.62)

Kitchen 11'6" x 13'3" (3.52 x 4.06)

Bedroom One 8'7" x 13'1" (2.64 x 4.00)

Bedroom Two 7'11" x 6'10" (2.43 x 2.10)

| Energy Efficiency Rating                                                                                  |   |                        |           |
|-----------------------------------------------------------------------------------------------------------|---|------------------------|-----------|
|                                                                                                           |   | Current                | Potential |
| Very energy efficient - lower running costs   (92 plus) A   (81-91) B   (69-80) C   (55-68) D   (39-54) E |   | 67                     | 77        |
| (1-20)                                                                                                    | G |                        |           |
| Not energy efficient - higher running costs                                                               |   |                        |           |
| England & Wales                                                                                           |   | U Directiv<br>002/91/E | 2 2       |