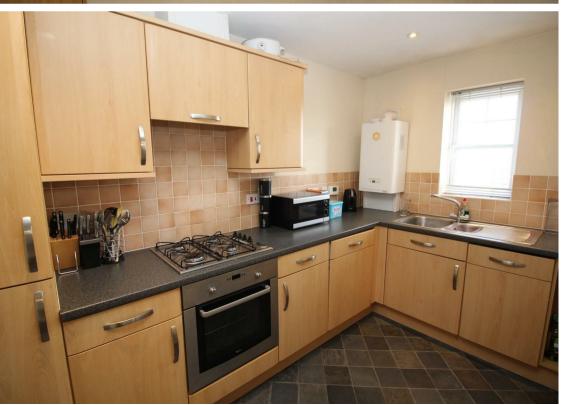

The apartment briefly comprises:- communal entrance with stairs leading to the top floor, entrance hallway, lounge with Juliet balcony open plan to kitchen, two bedrooms and a bathroom. The property benefits from gas central heating and double glazing. Externally there are communal gardens and allocated parking.

www.janforsterestates.com

Lounge 17'3" x 11'11" (5.27 x 3.64)

Kitchen 11'11" x 6'7" (3.64 x 2.01)

Bedroom One 10'10" x 10'11" (3.31 x 3.34)

Bedroom Two 10'9" x 7'5" (3.29 x 2.28)

Gosforth 0191 236 2070 Newcastle 0191 284 4050 **High Heaton** 0191 270 1122 **Tynemouth** 0191 257 2000 Low Fell 0191 487 0800 **Property Management Centre** 0191 236 2680