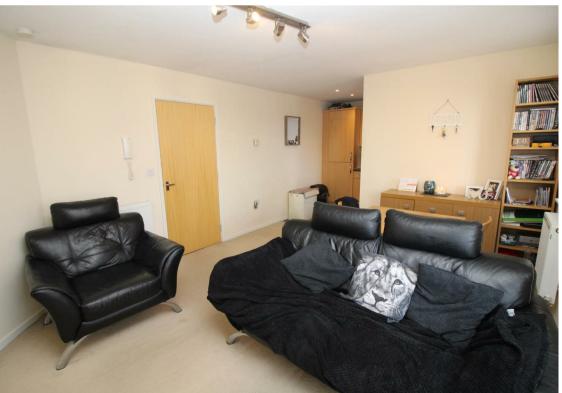

The apartment briefly comprises:- communal entrance with stairs leading to the top floor, entrance hallway, lounge with Juliet balcony open plan to kitchen, two bedrooms and a bathroom. The property benefits from gas central heating and double glazing. Externally there are communal gardens and allocated parking.