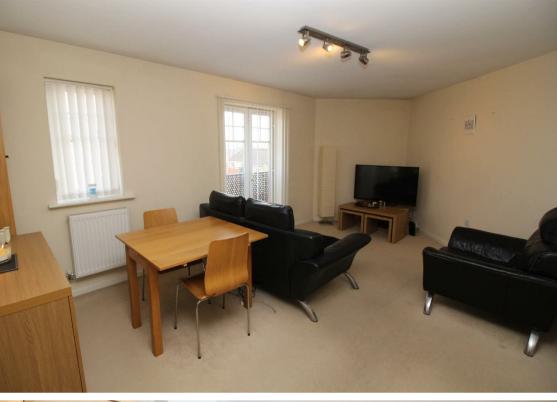

The apartment briefly comprises:- communal entrance with stairs leading to the top floor, entrance hallway, lounge with Juliet balcony open plan to kitchen, two bedrooms and a bathroom. The property benefits from gas central heating and double glazing. Externally there are communal gardens and allocated parking.

www.janforsterestates.com

Lounge 17'3" x 11'11" (5.27 x 3.64)

Kitchen 11'11" x 6'7" (3.64 x 2.01)

Bedroom One 10'10" x 10'11" (3.31 x 3.34)

Bedroom Two 10'9" x 7'5" (3.29 x 2.28)

Gosforth 0191 236 2070 Newcastle 0191 284 4050 **High Heaton** 0191 270 1122 **Tynemouth** 0191 257 2000 Low Fell 0191 487 0800 **Property Management Centre** 0191 236 2680