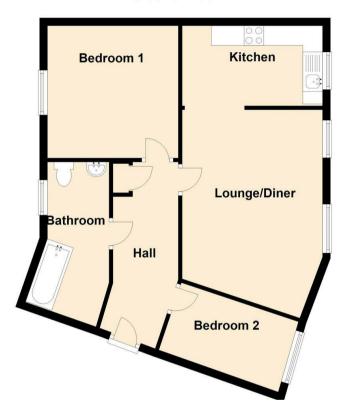

The apartment briefly comprises:- communal entrance with stairs leading to the top floor, entrance hallway, lounge with Juliet balcony open plan to kitchen, two bedrooms and a bathroom. The property benefits from gas central heating and double glazing. Externally there are communal gardens and allocated parking.

www.janforsterestates.com

Lounge 17'3" x 11'11" (5.27 x 3.64)

Kitchen 11'11" x 6'7" (3.64 x 2.01)

Bedroom One 10'10" x 10'11" (3.31 x 3.34)

Bedroom Two 10'9" x 7'5" (3.29 x 2.28)

Gosforth 0191 236 2070 Newcastle 0191 284 4050 **High Heaton** 0191 270 1122 **Tynemouth** 0191 257 2000 Low Fell 0191 487 0800 **Property Management Centre** 0191 236 2680